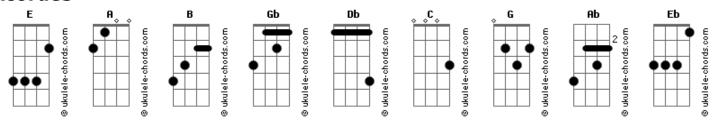

## R.E.M. - Stand

```
Tom: E
  Iniciada com E, A e B...
Stand in the place where you live
 A A E
Now face North
Think about direction
     Gb B A
Wonder why you haven't before
    Е
                 Α
Now stand in the place where you were
 A A E
Now face West
                  Α
 Е
Think about the place where you live
                B A E
Wonder why you haven't before
              Α
                    Db
                             C
If you are confused check with the sun
```

```
Carry a compass to help you along E A Db C B
 Your feet are going to be on the ground
       Е
                 Α
                      G G A B
 Your head is there to move you around
 Your feet are going to be on the ground
 Your head is there to move you around
 If wishes were trees the trees would be falling
 Listen to reason
 The reason is calling
{at the end of this song, it goes up a key, so the chords are:
then they go up again to:
Ab Db Eb .....
however, the song ends on:
    F
so STAND!
( R.E.M. the best )
```

## **Acordes**