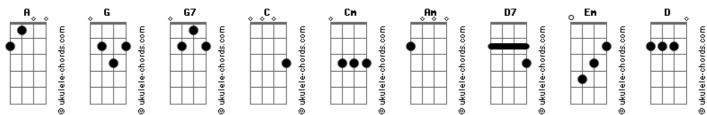

d to be true Can't take my eyes off you I love you, baby And if it's quite alright I need you, baby To warm the lonely nights I love you, baby Trust in me when I say Am Oh, pretty baby

Don't bring me down, I pray Oh, pretty baby now that I found you, stay And let me love you, baby Let me love you You're just too good to be true Can't take my eyes off you You feel like Heaven to touch I wanna hold you so much At long last love has arrived And I thank God I'm alive You're just too good to be true Can't take my eyes off you I love you, baby And if it's quite alright I need you, baby To warm the lonely nights I love you, baby Trust in me when I say Oh, pretty baby Don't bring me down, I pray Oh, pretty baby now that I found you, stay And let me love you, baby Let me love you

## **Acordes**