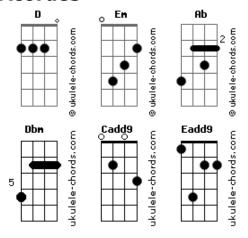

## Restless Heart - I'll Still Be Loving You

```
tom:
              Ab (forma dos acordes no tom de G )
Capostraste na 1ª casa
Intro: G D Em Cadd9 D D
        Em
                    Cadd9
Changing my life, with your love D G D Has been so easy for you
Em Cadd9
                              Bm Cadd9
And I amazed, every day, and I'll need you
Am Em D D D 'Til all the mountains are valleys
             D D D
Am C D Eadd9
And every ocean is dry, my love
                      Gbm
I'll be yours until the sun doesn't shine
   Dbm
'Til time stands still
Until the winds don't blow
                   Gbm
When today is just a memory to me, I know
I'll still be lovin
           G
                   D D D
```

```
I'll still be lovin you
                       D Cadd9
         Cadd9
I'll still be lovin you
G D
      Em Cadd9
Never before did I know
    D G D
How lovin someone could be
                           Bm Cadd9
      Em Cadd9
Now I can see, you and me, for a lifetime
Am Em D D D
Until the last moon's rising
     C
                  D
You'll see the love in my eyes, my love
( A Gbm Dbm C G )
( A Gbm Dbm C G C G )
                    D
I'll still be lovin... I'll still be lovin
I'll still be loving you
                   D
I'll still be lovin... I'll still be lovin
                   D Cadd9
I'll still be loving you
```

## Acordes