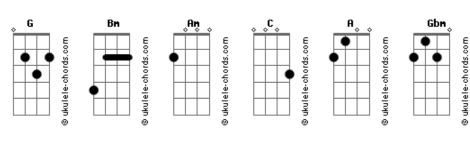

## Restless Heart - I'll Still Be Loving You

```
tom:
              Ab (forma dos acordes no tom de G )
Capostraste na 1ª casa
Intro: G D Em Cadd9 D D
        Em
                    Cadd9
Changing my life, with your love D G D Has been so easy for you
Em Cadd9
                              Bm Cadd9
And I amazed, every day, and I'll need you
Am Em D D D 'Til all the mountains are valleys
             D D D
Am C D Eadd9
And every ocean is dry, my love
                      Gbm
I'll be yours until the sun doesn't shine
   Dbm
'Til time stands still
Until the winds don't blow
                   Gbm
When today is just a memory to me, I know
I'll still be lovin
           G
                   D D D
```

```
I'll still be lovin you
                       D Cadd9
         Cadd9
I'll still be lovin you
G D
      Em Cadd9
Never before did I know
    D G D
How lovin someone could be
                           Bm Cadd9
      Em Cadd9
Now I can see, you and me, for a lifetime
Am Em D D D
Until the last moon's rising
     C
                  D
You'll see the love in my eyes, my love
( A Gbm Dbm C G )
( A Gbm Dbm C G C G )
                    D
I'll still be lovin... I'll still be lovin
I'll still be loving you
                   D
I'll still be lovin... I'll still be lovin
                   D Cadd9
I'll still be loving you
```

## Acordes