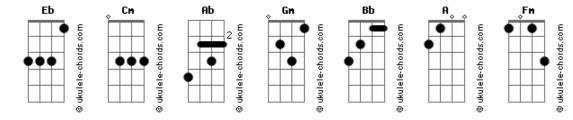

## Rihanna - Unfaithful

| Tom: Eb                                                                                  |                            |                          | (Cm Ab )                                                            |                    |                                   |  |
|------------------------------------------------------------------------------------------|----------------------------|--------------------------|---------------------------------------------------------------------|--------------------|-----------------------------------|--|
| Intro: ( <mark>Cm Ab</mark>                                                              | )                          |                          | 67                                                                  | 46                 | C                                 |  |
| Cm                                                                                       | Ab                         | Cm                       | Cm<br>Ab                                                            | Ab                 | Cm                                |  |
| Ab                                                                                       | AD                         | Cili                     |                                                                     | as I'm doing my    | hair preparing for                |  |
|                                                                                          | fe, searching for the rid  | nht hut it keens         | I feel it in the air as I'm doing my hair preparing for another day |                    |                                   |  |
| avoiding me                                                                              | ine, searching for the rig | jiit, but it keeps       | Cm                                                                  | Ab                 | Cm                                |  |
| Cm                                                                                       | Ab                         | Cm                       | Ab                                                                  |                    | Cim                               |  |
| Ab                                                                                       |                            |                          | A kiss up on my chee                                                | ek He's here reluc | tantly as if I'm gonna be         |  |
| Sorrow in my s                                                                           | oul, cause it seems that   | wrong, really loves my   | out late                                                            |                    |                                   |  |
| company                                                                                  |                            |                          | Cm A                                                                | Ab                 | Cm                                |  |
| Cm                                                                                       | Ab                         | Cm                       | Ab                                                                  |                    |                                   |  |
| Ab                                                                                       |                            |                          | I say I won't be lon                                                | ng Just hanging wi | th the girls <mark>A</mark> liar. |  |
|                                                                                          | a man and this is more the | nan love the reason that |                                                                     |                    |                                   |  |
| this sky is bl                                                                           |                            |                          | Cm                                                                  | Ab                 | Cm                                |  |
| Cm                                                                                       | Ab                         | Cm                       | Gm                                                                  | to a The start     | the second second second second   |  |
| Gm<br>the elevels are                                                                    | nolling in bossues Time    | and easin and to him T   |                                                                     | V Where I'm about  | to go and we know it very         |  |
| the clouds are rolling in because I'm gone again and to him I well<br>just can't be true |                            |                          |                                                                     |                    |                                   |  |
| just can t be                                                                            | true                       |                          | Ab                                                                  | Bb                 | Cm Gm                             |  |
| Ab                                                                                       | Bb                         | Cm Gm                    |                                                                     |                    | hful and it kills him             |  |
| and I know that he knows I'm unfaithful and it kills him                                 |                            |                          | inside                                                              |                    |                                   |  |
| inside                                                                                   |                            |                          | Ab                                                                  | Bb                 | Cm                                |  |
| Ab                                                                                       | Bb                         | Cm                       | to know that I am happy with some other guy                         |                    |                                   |  |
| to know that I                                                                           | am happy with some other   | ^ guy                    | I can see him dying                                                 |                    |                                   |  |
| I can see him                                                                            | dying                      |                          |                                                                     |                    |                                   |  |
|                                                                                          |                            |                          | REFRÃO                                                              |                    |                                   |  |
| Cm Ab                                                                                    |                            |                          |                                                                     |                    |                                   |  |
|                                                                                          | do this anymore            |                          | Cm Bb                                                               |                    |                                   |  |
| Gm                                                                                       | Cm                         |                          | His trust                                                           |                    | DI.                               |  |
|                                                                                          | be the reason why          |                          | Eb Fm                                                               | Ab                 | Bb                                |  |
| Ab<br>Everytime T wa                                                                     |                            |                          | Ab<br>T might ac woll tak                                           | (a a gun and nut i | t to his hood Got it over         |  |
| Everytime I walk out the door                                                            |                            |                          | I might as well take a gun and put it to his head Get it over with  |                    |                                   |  |
| I see him die a little more inside                                                       |                            |                          |                                                                     | Cm Ab )            |                                   |  |
| Ab Bb                                                                                    |                            |                          | I don't wanna do this                                               |                    |                                   |  |
| I don't wanna hurt him anymore                                                           |                            |                          | Anymore (anymore)                                                   |                    |                                   |  |
| Gm                                                                                       | n Cm                       |                          | REFRÃO                                                              |                    |                                   |  |
| I don't wanna                                                                            | take away his life         |                          |                                                                     |                    |                                   |  |
| Bb Cm                                                                                    |                            |                          | No no no no                                                         | No no no           |                                   |  |
| I don't wanna be a murderer                                                              |                            |                          | Yeah yeah yeah                                                      |                    |                                   |  |
| Acordoc                                                                                  |                            |                          |                                                                     |                    |                                   |  |

## Acordes