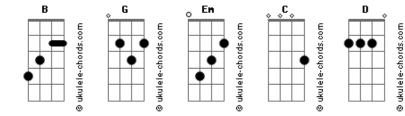

## **Riley Green - Worst Way**

```
tom:
               B (forma dos acordes no tom de G )
Capostraste na 4ª casa
Intro: Em C G D
Em C G D
[Primeira Parte]
Tonight, I ain't bringin' no wine
Tonight, I ain't bringin' no roses
                      ſ
Talkin' would take too much time
                    D
I think I just better show you
            Em
Just turn the lights down
Let's get right down to it
                    D
Soon as I walk in the door
 Em
I don't wanna be out of line
  G
                        D
But girl, I can't wait anymore
[Refrão]
                Em
                       C
I want you in the worst way
                     D
My hands are needin' your hips
      Em C
Want the first taste
                      D
  G
Of whiskey to be off your lips
Em C
So close all the blinds, lock all the doors
  G
                        D
Put away anything that'll break
Fm
                  C
Baby, I need you tonight
    G
Let's see how much love we can make
                Em C G D
I want you in the worst way
[Segunda Parte]
```