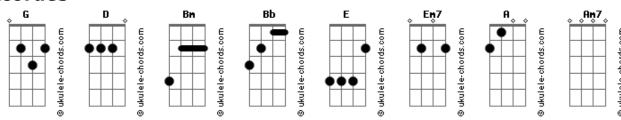

## **Ringo Starr - Christmas Eve**

tom: Intro: D G D G [Primeira Parte] It's Christmas and you're not here The snow is falling down, like my tears Bb I see your presents by the tree D E
I can't believe you're not with me Em7 A On Christmas, Christmas eve [Segunda Parte] It's Christmas with stars above How many times has it been said A time for love Bb Bm And underneath the mistletoe Е I'm standing here all alone Em7 A On Christmas, Christmas eve [Ponte]

```
I hear your voice
      Bm
I see your smile
          Bm
You were my Christmas song
  Am7
But now you're gone, now you're gone
[Terceira Parte]
It's Christmas, it seems so long
The lights are all around the tree
But not turned on
                     Bh
 Bm
I saw your footprints in the snow
I never thought you'd really go
Em7 A On Christmas, Christmas eve
 It's Christmas
 It's Christmas eve
[Final] D G D G D G
       D G D G D G
D G D G D G
```