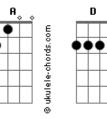

## **Ringo Starr - Down And Out**

```
tom:
Intro: B7 A E D
       A B7
[Primeira Parte]
Looked at the sky, what did I see?
 I saw someone looking at me
And I'm down, down and out
Well, I'm down, so down, down and out
[Segunda Parte]
Looked in the fire, what did I see?
 I saw someone looking at me
And I'm down, down and out
B A E
Well, I'm down, so down, down and out
Alright, Gary!
[Solo] E A E B A E D A
[Terceira Parte]
```

## **Acordes**