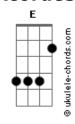

## **Ringo Starr - Down And Out**

```
tom:
Intro: B7 A E D
       A B7
[Primeira Parte]
Looked at the sky, what did I see?
 I saw someone looking at me
And I'm down, down and out
Well, I'm down, so down, down and out
[Segunda Parte]
Looked in the fire, what did I see?
 I saw someone looking at me
And I'm down, down and out
B A E
Well, I'm down, so down, down and out
Alright, Gary!
[Solo] E A E B A E D A
[Terceira Parte]
```

## **Acordes**