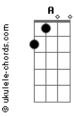

## **Ringo Starr - Down And Out**

```
tom:
Intro: B7 A E D
       A B7
[Primeira Parte]
Looked at the sky, what did I see?
 I saw someone looking at me
And I'm down, down and out
Well, I'm down, so down, down and out
[Segunda Parte]
Looked in the fire, what did I see?
 I saw someone looking at me
And I'm down, down and out
B A E
Well, I'm down, so down, down and out
Alright, Gary!
[Solo] E A E B A E D A
[Terceira Parte]
```

## **Acordes**