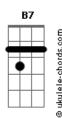

## **Ringo Starr - Down And Out**

```
tom:
Intro: B7 A E D
       A B7
[Primeira Parte]
Looked at the sky, what did I see?
 I saw someone looking at me
And I'm down, down and out
Well, I'm down, so down, down and out
[Segunda Parte]
Looked in the fire, what did I see?
 I saw someone looking at me
And I'm down, down and out
B A E
Well, I'm down, so down, down and out
Alright, Gary!
[Solo] E A E B A E D A
[Terceira Parte]
```

## **Acordes**