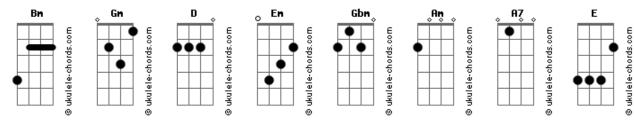

## **Rita Lee - She Loves You**

Tom: D Lennon / McCartney Bm She loves you Bm She loves you D Em She loves you Bm You think you've lost your love Gbm Am Well I saw her yesterday D Bm It's you she's thinking of Gbm Am And she told me what to say D She said she loves you Bm D And you know that can't be bad

## Acordes

Em She loves you

Bm

F

Gm

Apologise to her

A7

With a love like that

You know it's up to you

I think it's only fair Pride can hurt you too

Gm

She said you hurt her so

She almost lost her mind

But now she says she knows

Your're not the hurting kind

She loves you, yeah yeah yeah

She loves you, yeah yeah yeah

You know you should be glad

And you know you should be glad

A7 A7 A7

D Bm A7