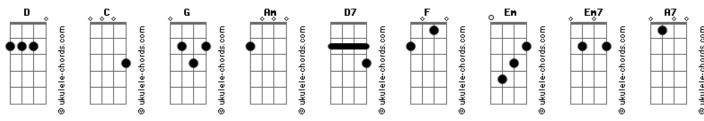

## Rita Lee - With A Little Help From My Friends

Tom: C

Lennon / McCartney

[Intro:] D D D D

G D C Am

What would you think if I sang out of tune?
D7 D7 G

Would you stand up and walk out on me?
G D C Am

Lend me your ear and I'll sing you a song
D7 D7 G

And I'll try not to sing out of key

F Am Em

Oh, I get by with a little help from my friends
F G

Oh, I get high with a little help from my friends

Gonna try with a little help from my friends

What do I do when my love is away? (Does it worry you to be alone?) How do I feel by the end of the day? (Are you sad because you're on your own?)

Em7 A7

Do you need anybody?
G F C

I need somebody to love
Em7 A7

Could it be anybody?
G F C

I just need somebody to love

(Would you believe in a love at first sight?)
Yes I'm certain that it happens all the time
(What do you see when you turn out the light?)
I can't tell you, but I know it's mine