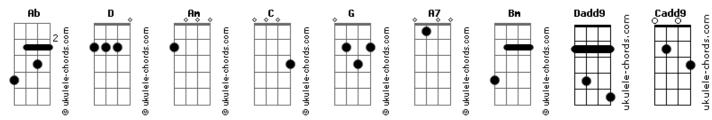

## **Rivers & Robots - White As Snow**

```
Cadd9
                                                        They will be as wool
                        tom:
             Ab (forma dos acordes no tom de D )
                                                        [Ponte] Dadd9 Am C G Dadd9 Am C G
Capostraste na 6º casa
Intro: Dadd9 Am C G
Dadd9 Am C G
                                                               Dadd9 Am C G
                                                               Dadd9 Am C G
  Dadd9
                Am
                                                                    Am
I cling to the lamb who has
                                                           Dadd9
       G Dadd9 Am C G
                                                        A broken and contrite heart
purchased me with His own blood
                                                          G Dadd9 Am C G
                                                        You do not despise
 Dadd9 Am
And I stand in His righteousness
                                                        Dadd9 Am
C G Dadd9 Am C G
                                                        Wash over me, clean my heart
washed by His mercy and love
                                                              G Dadd9 Am C G
                                                        Clean my mind, clean my eyes
 Dadd9 Am
Though I fail a thousand times Lord Your
C G Dadd9 Am C G
                                                        [Refrão]
                                                              Dadd9
mercies are new every morning
Dadd9 Am
                                                        All my sins like scarlet will be
Wash over me let my
                                                         Α7
C G
                     Dadd9 Am C G
                                                        white as snow
spirit be steadfast and strong
                                                                     Bm
                                                        Though they're red like crimson
[Refrão]
                                                                 Cadd9
     Dadd9
                                                        They will be as wool
All my sins like scarlet will be
                                                        ( Dadd9 Am C G ) ( Dadd9 Am C G ) ( Dadd9 Am C G ) ( Dadd9 Am C G D )
 Α7
white as snow
Though they're red like crimson
```

## **Acordes**