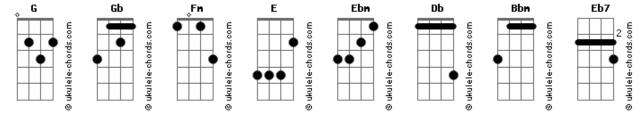

## **Roberta Rique - Feeling Glad**

```
Tom: G
                                                               [Segunda Parte]
Intro: Gb Fm E Ebm G#sus
                                                               Db
                                                                                         Fbm
[Primeira Parte]
                                                               No, I don?t care about diamond rings
                                                               Db
                                                                                      Ebm
                                                               And I can handle losing everything
                   Ebm
Db
Today I woke up feeling blessed
                                                                              Ebm
                                                               Db
                                                               I can handle losing everything but you
Db
                          Ebm
You are the reason and that?s a fact
                                                               Db
                                                                                       Ebm
              Ebm
                                                               Living without you makes me blue
Db
Feel so alive when you are by my side
                                                               Bbm
                                                                                    Eb7
                  Ebm
                                                               When I?m with you all my doubts become so small
Db
I?m so glad that I?m your wife
Bbm
                     Eb7
                                                               You are my strength
When I?m with you all my doubts become so small
                                                                           G#sus
                                                               you are my all
F .
You are my strength
                                                               [Refrão]
           G#sus
You are my all
                                                                          Gb
[Refrão]
                                                               I'm feeling glad, I'm feeling good
                                                                          Fm
                                                               I made the best choice I've could
          Gb
I'm feeling glad, I'm feeling good
                                                                          Gb
                                                               I'm feeling glad, I'm feeling good
           Fm
                                                                          Fm
I made the best choice I've could
                                                               I made the best choice I've could
                                                                          Gb
           Gb
                                                               I'm feeling glad, I'm feeling good
I'm feeling glad, I'm feeling good
                                                                          Fm
                                                               I made the best choice I've could
          Fm
I made the best choice I've could
                                                               F.
                                                                                   Fbm
                                                               I just wanna love you every day
          Gb
I'm feeling glad, I'm feeling good
                                                               G#sus
                                                                                  Db Ebm
          Fm
                                                               So glad we made our way
I made the best choice I've could
                                                               ( Db Ebm Db Ebm E G#sus )
( Gb Fm Gb Fm )
F
                    Fbm
I just wanna love you every day
G#sus
                  Db Ebm
                                                               ( Gb Fm E Ebm G#sus )
so glad we made our way
                                                               (Gb Fm Gb Fm)
                                                               (Gb Fm E Ebm G#sus)
```