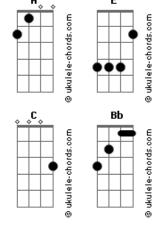

## **Roberto Carlos - Come To Me Tonight**

```
Intro: A E A E D A E
      Gbm Bm7 E7-
I see you when I close my eyes
                   Α
I smile and say your name to myself
            Gbm Gbm Ebm7
No one has to know the way I feel
I'm thinking about the special
      Dbm7
Way you hold me, oh !
It makes me dizzy
     C
And I wanna be with you
And give you the sweet love I wanna give you.
Come to me tonight
Gbm
Come to me tonight
     D
I just can't sleep with thoughts of you
Running through my mind
                 Gbm
Every part of me longs to be
        D
A part of you, cifras com br
     D
Oh! Darling, come to me tonight
I've fallen in the deepest dream
Still I'm wide aware
       E7 F
And I wonder if I call you
     Gbm Gbm Ebm7
```

```
Will you say it's too late?
Oh! Will you come out while
The moon is standing still, oh!
      Bm7
Say you will, 'cause I
Wanna be with you and
Give you the sweet love I wanna give you
Come to me tonight
 Gbm
Come to me tonight
I just can't sleep with thoughts of you
Running through my mind
                  Gbm
Every part of me longs to be
      D
A part of you,
                             D A E7 F Gbm Ebm7
Oh! Darling, come to me tonight
I'm thinking about the special
       Dbm7
Way you hold me, oh !
It makes me dizzy
      C
And I wanna be with you
And give you the sweet love I wanna give you.
Come to me tonight, ...
```