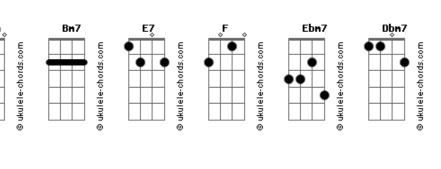

## **Roberto Carlos - Come To Me Tonight**

```
Intro: A E A E D A E
      Gbm Bm7 E7-
I see you when I close my eyes
                   Α
I smile and say your name to myself
            Gbm Gbm Ebm7
No one has to know the way I feel
I'm thinking about the special
      Dbm7
Way you hold me, oh !
It makes me dizzy
     C
And I wanna be with you
And give you the sweet love I wanna give you.
Come to me tonight
Gbm
Come to me tonight
     D
I just can't sleep with thoughts of you
Running through my mind
                 Gbm
Every part of me longs to be
        D
A part of you, cifras com br
     D
Oh! Darling, come to me tonight
I've fallen in the deepest dream
Still I'm wide aware
       E7 F
And I wonder if I call you
     Gbm Gbm Ebm7
```

```
Will you say it's too late?
Oh! Will you come out while
The moon is standing still, oh!
      Bm7
Say you will, 'cause I
Wanna be with you and
Give you the sweet love I wanna give you
Come to me tonight
 Gbm
Come to me tonight
I just can't sleep with thoughts of you
Running through my mind
                  Gbm
Every part of me longs to be
      D
A part of you,
                             D A E7 F Gbm Ebm7
Oh! Darling, come to me tonight
I'm thinking about the special
       Dbm7
Way you hold me, oh !
It makes me dizzy
      C
And I wanna be with you
And give you the sweet love I wanna give you.
Come to me tonight, ...
```