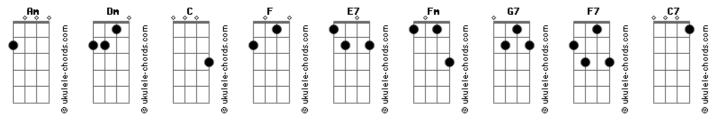

## **Rod Stewart - My Funy Valentine**

Tom: C Am Am Am My funny valentine, sweet, comic valentine -Dm E7 You make me smile with my heart. E7 Am Am Your looks are laughable, unphotographable, Dm Fm Yet you're my favorite work of art. Bridge: G7 Is your figure less than Greek? Is your mouth a little weak? Dm G7 C E7 E7 Am F F7 When you open it to speak, are you smart?

E7 Am Am
But don't change a hair for me,

Am Am
Not if you care for me 
F Bm- E7 Am C7
Stay, little val - en - tine, stay!

F F Dm G7 C F7 E7
Each day is val - en - tine's day.

Bridge:

E7 Am Am
But don't change a hair for me,

Am Am
Not if you care for me 
F Bm- E7 Am C7
Stay, little val - en - tine, stay!
F F Dm G7 C Fdim C
Each day is val - en - tine's day.