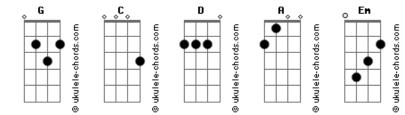

## Acordes

|        | Still I look to find a reason to             |            |          |       |    |     |                      |         | be      | elieve |        |    |
|--------|----------------------------------------------|------------|----------|-------|----|-----|----------------------|---------|---------|--------|--------|----|
|        | LEAD (C                                      | D Em       | D (<br>C | 4X))  |    |     | D                    |         |         | Em     | D      |    |
| somebo | Someone<br>ody else                          | like       | you      | make  | S  | it  | hard                 | d to    | live    | withou | Jt     |    |
|        |                                              |            | С        |       |    |     | D                    |         |         | Em     |        | D  |
| about  | Someone<br>myself                            | like       | you      | make  | S  | it  | easy                 | / to    | give    | never  | thinki | ng |
|        | G                                            |            |          | С     | D  |     |                      | G       |         |        |        |    |
|        | If I listened long enough to you             |            |          |       |    |     |                      |         |         |        |        |    |
|        |                                              | C          |          |       |    | g   | ,                    | · · u   |         | G      |        |    |
|        | I'd find a way to believe that it's all true |            |          |       |    |     |                      |         |         |        |        |    |
|        | A                                            | awa        | аус      |       | те | ve  | Cinat                | . IL    | 5 at    | Liue   | G      |    |
|        |                                              | للمعالل    |          | 14.04 |    | ±   | لى مارىد<br>ئى مارىد |         | ار ار م | 1 . т  | · ·    |    |
|        | Knowing                                      | Em         | you      | tied  | C  | τra | igni                 | та      | cea wr  | )<br>) | cried  |    |
|        | Still I                                      | look<br>Fm | to       | find  | а  | rea | son                  | to      | be      | elieve |        |    |
|        | Still I                                      |            | to       | find  | а  | rea | son                  | to<br>C | be      | elieve |        |    |
|        | Still I                                      | look<br>Em | to       | find  | а  | rea | son                  | to<br>C | be<br>D | elieve |        |    |
|        | Still I                                      |            | to       | find  | а  | rea | son                  | to      | be      | elieve |        |    |