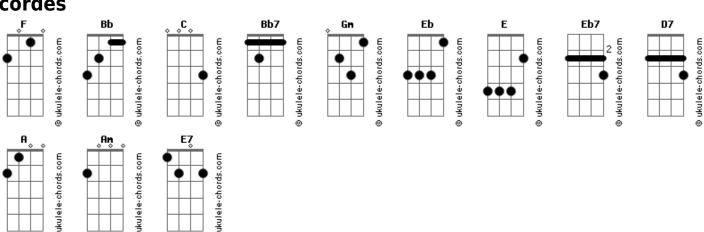

## **Rod Stewart - What Becomes Of The Broken Hearted?**

```
Tom: F
                                                                 What becomes of the broken hearted?
   (intro) Bb C Bb Bb7 Gm Eb Bb E Eb7 Bb C
                                                                 Who had love that's now departed?
(primeira parte)
                                                               I know, I've got to find
                                                                                          E7
                                                                            Am
                         Bb7
                                                               Some kind of peace of mind, help me please
 As I walk this land of broken dreams
                                                               (quarta parte)
                    Eb
 I have visions of many things
                 Bb7
 But happiness is just an illusion
                                                                 I'm searching though I don't succeed
                     D7
 Filled with sadness and confusion
                                                                 But someone look, there's a growing need
                                                               All is lost, there's no place for beginning
(refrão)
                                                               All that's left is an unhappy ending
 What becomes of the broken hearted?
                                                               (refrão final)
 Who had love that's now departed?
                                                                                       Bb7
I know, I've got to find
                                                               Now what becomes of the broken hearted?
                          E7
                                    Bb
                                         C
Some kind of peace of mind, baby
                                                                Who had love that's now departed?
                                                               I know, I've got to find
(segunda parte)
                      Bb7
                                                               Some kind of peace of mind
 The roots of love grow all around
                                                               I'll be seaching everywhere
 But for me they come tumbling down
                                                               Just to find someone to care
 Every day heartaches grow a little stronger
  I can't stand this pain much lon___ger
                                                               I'll be looking every day
(terceira parte)
                                                               I know I'm gonna find a way
                                                               Nothing is gonna stop me now
  I walk in shadows searching for light
                                                               I'll find way somehow
 Cold and alone, no comfort in sight
 Hoping and praying for someone who cares
                                                               I'll be seaching everywhere
                    D7 A
 Always moving and going nowhere
                                                               Just to find someone who care
(refrão)
                                                               I'll be seaching every day
                      C
                                                               I know I'm gonna find a way...
```