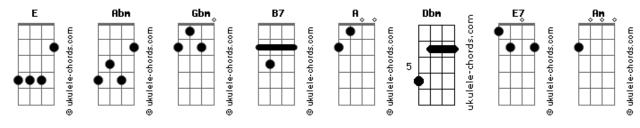

## Rony Barba e Mari Lu - When I Fall In Love Again

```
Tom: E
Intro: E Abm Gbm B7

E Abm Gbm B7

When I fall in love again
E Abm Gbm B7

I'll begin to understand
A B7

That I've loved you
Abm Dbm Dbm

But what I can do?
A B7

I'll never fall in love again!

E Abm Gbm B7

When I fall in love again
E Abm Gbm B7

I'll begin to understand
A B7
```

```
That I've loved you
             Dbm Dbm
But what I can do?
 B7 E
I'll never fall in love again!
             B7
                                      E7
                \mathsf{Am}
 Every time that I wanna say goodbye
                                           B7
You come back to me in my dreams,
That's realized in all my body part at all
                            Dbm Dbm
In all my body part at all,
A B7 E
I feel this is love, my friend!
                                         Dbm Gbm
                                          Am E
    B7
 I feel this is love, my friend!
```

## **Acordes**