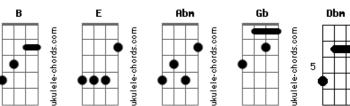

## **Roselynd - Ghosts**

tom: B Intro: E Abm Gb F Wait Gb Abm Don't hide yourself away F Abm Beneath the surface Gb Is where we will lay Е Abm To sink past the creatures Gb The lifeforms in play E Abm In the warmth of this darkness Gb We will waste away E Abm Gb To breath slow E Abm Gb To feel you still Dbm Abm Gb To move through water slow Dbm When you were real Abm Gb And I was the ghost (E Abm Gb) Acordes В Ε Abn Gb Dbn