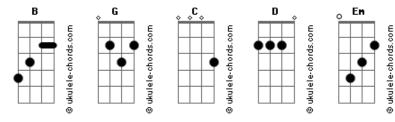

## **Ross Lynch - Stuck On You**

Tom: B

(com acordes na forma de G ) Capostraste na 4ª casa C D C D Ooh... Ooh... yeah G Okay maybe I'm shy D But usually I speak my mind C D But by your side, I'm tongue tied G Sweaty palms, I turn red You think I have no confidence C D But I do, just not with you G D C Now... I'm singing all the words I'm scared to say D Yeah G So forgive me If I'm doing this all wrong D I'm trying my best in this song is to tell you What can I do? Em D I'm stuck on you G I'm hoping you feel what I do D C Cause I told Mom about you, I told her What can I do? Em D I'm stuck on you С G D Em And like the night sticks to the moon D G Girl... I'm stuck on you C D C D Ooh... Ooh... Yeah G