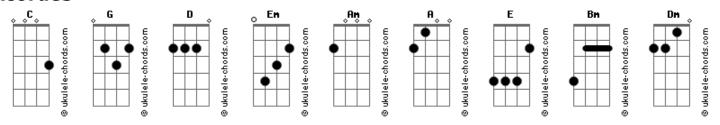

ear when you scratch on the surface
G D Em
Goin deeper deeper down
G D
                                                        You broke my heart,
                                                                                           you broke my heart
All I wanted was to make you happy
                                                        You broke my heart,
                                                                                                D
                                                                                                     Em
But baby what's that sound?
                                                        You broke my heart,
                                                                                           so many times
```

## **Acordes**