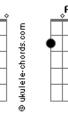

## Roxette - Knockin' On Every door

```
Intro: A F G A F G F G
verse: 1
Hey now honey,
you got to face the floor,
you headed for the heart
but you couldn't find the door, could you? could you?
verse: 2
Well, i'm standing in the sun
but i'm living in the rain,
like a human hurricane over you, over you.
bridae:
                                    Amsus4
Now you're looking like a fox on the run.
                                     Amsus4
and you're faster than a shot from a gun.
                 G
i'm pointing at you, oh you.
talking 'bout you, hey you.
refrain:
  (play this sequence only)
door.
```