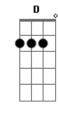

## Roxette - Knockin' On Every door

```
Intro: A F G A F G F G
verse: 1
Hey now honey,
you got to face the floor,
you headed for the heart
but you couldn't find the door, could you? could you?
verse: 2
Well, i'm standing in the sun
but i'm living in the rain,
like a human hurricane over you, over you.
bridae:
                                    Amsus4
Now you're looking like a fox on the run.
                                     Amsus4
and you're faster than a shot from a gun.
                 G
i'm pointing at you, oh you.
talking 'bout you, hey you.
refrain:
  (play this sequence only)
door.
```