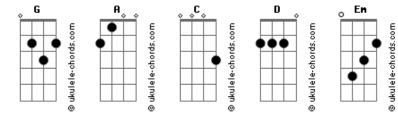

## **Roxette - Lies**

```
Tom: G
                                                                        G
                                                                                       (only lies)
Intro: A C D (4x)
                                                              You're all lies.
Verse 1:
                                                           Verse 2:
    Em
                                                               Em
   Put 'em on, put them big boots on,
                                                              Honeybut, keep your big mouth shut,
                     A C D
                                                              baby keep that big mouth shut.
   baby put them big boots on.
                                                              C D Em C A
It's a steamin, jumpin, jivin shout,
    Em
   Make your mark, make a good kick start,
                                 A C D
                                                                  Em
                                                                                                  D
                                                                                     С
   kick yourself right out of my heart.
                                                              'cause you're every little thing I still dream about.
   C D Em C A
                                                                 Em C A
                                                              Every love you lay, every prayer you pray,
   It's a cookin, jumpin, jivin shout,
                  Em
                                        D
                                                                     Em
                                                                               С
                                                                                       Α
                             С
    'cause you're every little thing I can do without.
                                                              It will never ever make my day.
   Every line you lay, every trick you trade,
                                                           Chorus:
                                                                    Em A D G Em A
lalalalalies It's all lies, lalalalalalies
G (only lies)
               C
                                                             D G
       Em
                             Α
   It could never ever make the grade.
                                                              Lies,
                                                                       G
Chorus:
                                                              You're all lies.
         Em A D G Em A lalalalalies It's all lies, lalalalalalies
  D G
                                                                                (2x)
   Lies,
```