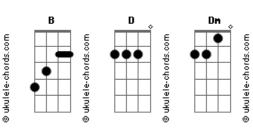

## **Roxette - Only When I Dream**

```
Intro: Em C Am B
To every day there's a history
To every love that's lost there is tragedy
I saved a vision of you in my head
Watched a new universe being born, raised and bred
In the calm of my bed
Some might say it's over now I don't believe them
Dm Bb C

If I only got to you I'd prove I'm right
Only when I dream I hear you, I'm near you
            В
I hold you close to \ensuremath{\mathsf{me}}
            Em
Only when I dream I touch you and I breathe you
       В
I feel you deep inside me
Things were never easy for me
In the temple we built to stay sacred and free
I came lookin' for more self esteem
All I found was your voice
On the answering machine Simple and clean
                     Dm
Some might say it's too far gone I don't believe them
```

```
If I could only talk to you I'd prove I'm right
Only when I dream I hear you, I'm near you
I hold you close to me
            Em
Only when I dream I touch you and I breathe you
I feel you deep inside me
I tried to catch a butterfly
I tried to make God's summer sky Heal me
Rain exploding in my face
Seems to fade without a trace Heal me
Only when I dream I hear you, I'm near you
I hold you close to me
Only when I dream I touch you and I breathe you
           В
I feel you deep inside me
Only when I dream I hear you, I'm near you
I hold you close to me
Only when I dream I touch you and I breathe you
I feel you deep inside me
       I feel you deep inside me
        I feel you deep inside me
```