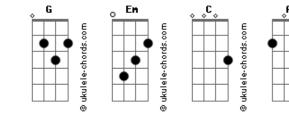

## **Roxette - Only When I Dream**

```
Intro: Em C Am B
To every day there's a history
To every love that's lost there is tragedy
I saved a vision of you in my head
Watched a new universe being born, raised and bred
In the calm of my bed
Some might say it's over now I don't believe them
Dm Bb C

If I only got to you I'd prove I'm right
Only when I dream I hear you, I'm near you
            В
I hold you close to \ensuremath{\mathsf{me}}
            Em
Only when I dream I touch you and I breathe you
       В
I feel you deep inside me
Things were never easy for me
In the temple we built to stay sacred and free
I came lookin' for more self esteem
All I found was your voice
On the answering machine Simple and clean
                     Dm
Some might say it's too far gone I don't believe them
```

```
If I could only talk to you I'd prove I'm right
Only when I dream I hear you, I'm near you
I hold you close to me
            Em
Only when I dream I touch you and I breathe you
I feel you deep inside me
I tried to catch a butterfly
I tried to make God's summer sky Heal me
Rain exploding in my face
Seems to fade without a trace Heal me
Only when I dream I hear you, I'm near you
I hold you close to me
Only when I dream I touch you and I breathe you
           В
I feel you deep inside me
Only when I dream I hear you, I'm near you
I hold you close to me
Only when I dream I touch you and I breathe you
I feel you deep inside me
       I feel you deep inside me
        I feel you deep inside me
```