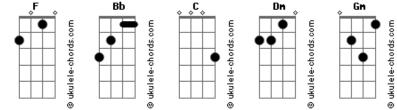

## **Roxette - Perfect Day**

Tom: F I say a prayer now our(your) love's departed Intro: Bb C F (2x) Bb C C Dm Bb C Bb Bb С Bb That you'll come back to stay and bring the perfect day ( bring back the perfect day) F Bb F Bb F F Breathe some faith into my chest Blinded by a crazy light Bb Bb Dm C Dm C I fell into the darkest night Lay me down, I need the rest F. Bb F F Bb F Those magic ties, the two of us Ever since the sky turned grey Bb Dm Bb Dm C C I couldn't see it turn to dust Gm C Gm I've waited for the perfect day C Gm Gm C C Hey now it seems you've always touched me like the sun Hey now it seems you've always reached me like the sun Refrão (Refrão) C F Bb There's no escape for the broken-hearted С Gm Gm С Hey now it seems you've always reached me like the sun Bb С F There's no return once you've lost your way Bb (Refrão) С С Dm