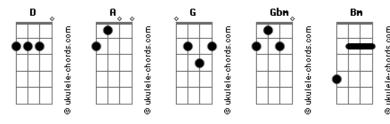

## **Roxette - Soul Deep**

```
Tom: D
   Words & Music by Per Gessle
Intro: . (A - G )
Save a prayer, for a sinner and a saint,
my baby?s coming back.
say a prayer, hide hide away yea
Baby?s coming back.
          Gbm
He-he-hey
                           Bm
Ain?t gonna trouble his wandering mind,
Gonna take on the time
     Bm
To find out if my love is
(A - G)
Soul Deep - spinning the heart round a wire
Soul Deep - a heavenly wave
Soul Deep - heating the heart like a fire
Soul Deep - is taking my breath away-ay-ay
(A - G)
Save a tear till the curtain will fall,
Well I?m saving them all for you.
Knock on wood, is it understood
That I?m saving it up for you
```