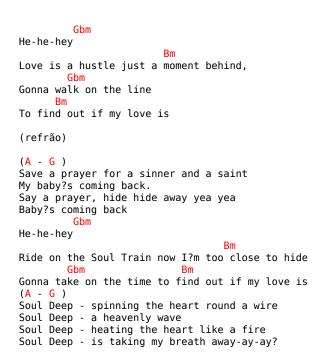

## **Roxette - Soul Deep**

```
Tom: D
   Words & Music by Per Gessle
Intro: . (A - G )
Save a prayer, for a sinner and a saint,
my baby?s coming back.
say a prayer, hide hide away yea
Baby?s coming back.
          Gbm
He-he-hey
                           Bm
Ain?t gonna trouble his wandering mind,
Gonna take on the time
     Bm
To find out if my love is
(A - G)
Soul Deep - spinning the heart round a wire
Soul Deep - a heavenly wave
Soul Deep - heating the heart like a fire
Soul Deep - is taking my breath away-ay-ay
(A - G)
Save a tear till the curtain will fall,
Well I?m saving them all for you.
Knock on wood, is it understood
That I?m saving it up for you
```