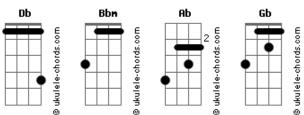

## **Roxette - The Voice**

```
you have lost)
                                                                      Ab Gb
Intro: Bbm Ab Gb Db
                                                               Bbm
                                                       and the change of heart in someone you trust.
                   (3x)
     Bbm Ab Gb Ab
                                                              Db Ab Gb Db
                                                       Yea the voice is carrying the love and the scars (the love and
                                                       the scars)
Verse 1:
                                                               Bbm
                                                                     Ab
                                                                               Gb
                                                       Hear the lonely voice in the dark......
                                                       Instrumental:
Between the open heart and the whisper goodbye,
        Bbm Ab Gb Ab
There's a perfect teardrop in your eye
                                                                                    Gb Ab
                                                               Db
Bbm Ab Gb Db
Between the lover's moon and the trembling sky,
                                                       Bbm Ab Bbm Gb Ab
                                                       In The dark (Hear the lonely voice) (Hear the lonely
        Bbm Ab Gb Ab
There's a broken dream in your mind.
                                                       Chorus:
                                                                      Ab
Chorus:
                                                                                 Gb
                                                       And the voice is carrying the love you have lost (the love
                                                       you have lost)

Rhm Ab Gb
                                                       and the change of heart in someone you trust.

Db Ab Gb Db

Yea the voice is carrying the love and the scars (the love and
       Db Ab
                         Gb
And the voice is carrying the love you have lost,
              Ab Gb Ab
       Bbm
and the change of heart in someone you trust.
                                                       the scars)

Bbm Ab
Db Ab Gb Db
Yea the voice is carrying the love and the scars.

Bbm Ab F#......
                                                       Hear the lonely voice in the dark...
Hear the lonely voice in the dark......
                                                                 Db Ab
                                                       Gb Ab
                                                                                       Gb
                                                       Oh yeah - the voice is carrying the love you have lost (the
                                                       love you have lost)
                                                              Bbm
                                                                        Ab
                                                                              Gb
Verse 2:
                                                       and the change of heart in someone you trust.
                                                              Db Ab
                                                                             Gb
                                                       Yea the voice is carrying the love and the scars (the love and
                                                       the scars)
                                                               Bbm
         Bbm
                              Gb
                                                                     Ab
                 Ah
Between the careful touch and the breakaway kiss,
                                                       Hear the lonely voice in the dark...
        Bbm Ab Gb Ab
There's a beauty you can't resist.

Bbm Ab Gb
                                                       Gb Ab Bbm Ab Gb Db Bbm Ab Gb Ab
                                                       In the dark
Mmm, between the fall apart and the moment of bliss,
       Bbm Ab Gb Ab
There must be something more than this.
                                                       Ending:
                                                             Ab Gb Db Bbm
                                                                              Ab
Chorus:
                                                       Lonely voice
                                                                      Lonely voice in the dark.
                                                       Bbm Ab Gb Db Bbm Ab
                                                       Lonely voice
                                                                        Lonely voice in the dark.
                                                       Bbm Ab Gb Db Bbm Ab Gb Ab
              Ab
                                                       Lonely voice in the dark.
       Db
                          Gb
                                      Db
And the voice is carrying the love you have lost (the love
                                                       Bbm Ab Gb Db Bbm Ab Gb Ab
                                                       Lonely voice Lonely voice in the dark......
Acordes
```