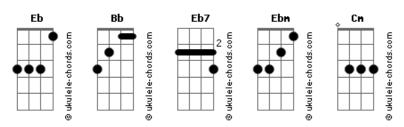

## **Ruel - Hard Sometimes**

```
Tom: G
m
Intro: Gm Eb Bb
[Primeira Parte]
               Fb
 I'm waking up my mind
                        Bb Bb
I'm just trying to kill the silence
                 Eb
I'm ripping off the blinds
                          Bb Bb
I'm just trying to let some light in
Gm
I've been on the road, I've been missing home
             Fb
See it on my phone that the world back there
               Bb
Keeps spinning 'round without me
[Pré-Refrão]
Gm
         Eb7
I'm waking up my mind
                Fbm
Ripping off the blinds
[Refrão]
  Bb
Oh I, Oh I
                Bb Eb Bb Eb
Cm Gm
 Try to be happy, but it's hard sometimes
  Bb
But life, But life
                         Bb Eb F Gm
Cm Gm
 Just seems to happen right before my eyes
         Bb
'Cause I feel like I'm not there
CIII GM

## Acordes

[Pré-Refrão] Gm Eb Don't mean to come off cold Ebm I don't want to be alone [Refrão] Bb Oh I, Oh I Cm Gm Bb Eb Bb Eb Try to be happy, but it's hard sometimes Bb But life, But life Bb Eb F Gm Cm Gm Just seems to happen right before my eyes Bb 'Cause I feel like I'm not there Cm Gm 'Cause my head is up somewhere Bb Eb Far away from all my friends Bb I just want that back again Bb Oh I, Oh I Bb Eb Cm Gm Try to be happy, but it's hard sometimes F Gm It's hard sometimes [Ponte] I don't feel like myself and D I can't help being selfish Eb Bb Gm F Sometimes, the pressure gets the best of me Cm F Oh I, oh I [Refrão] Bb Oh I, Oh I Bb Eb Bb Eb Cm Gm Try to be happy, but it's hard sometimes Bb But life, But life Bb Eb Bb Eb Cm Gm Just seems to happen is just passing by, oh Bb 'Cause I feel like I'm not there Cm Gm 'Cause my head is up somewhere Bb Eb Far away from all my friends Bb Eb I just want that back again Bb Oh I, Oh I Cm Gm Bb Eb Try to be happy, but it's hard sometimes Bb Eb It's hard sometimes Cm Gm Bb Eb Bb Eb Try to be happy, but it's hard sometimes (Hard sometimes) Bb Eb Bb Eb