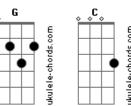

## Ruth B. - If By Chance

```
Tom: G
           [Primeira Parte]
I can't believe its been all these years
I can't believe I've cried all these tears
My friends tell me I should've moved on
A long long time ago
But what do they know?
    Am F
What do they know?
[Refrão]
And I don't mean to be selfish
But my heart breaks every time
           C Em Am F
That I see you smile
'Cause I know that it's not me
Am F C Em Am F
Who brings it out of you anymore
You found somebody new
You put me in the past
I don't even know if our memories will last
          C Em
But if by chance it doesn't work out with her
You'll always have a chance with me in my world
[Segunda Parte]
I wonder what happens when you hear our song
        Em Am
Do you brush it away or do you sing along?
                    Em Am
Do you talk about the future the way we did?
                   C
Is there room for me in it?
                 Am
Is there room for me in it?
```

## **Acordes**

[Refrão]

But your heart breaks every time  $\begin{array}{ccc} \text{Em} & \text{A} & \text{F} \end{array}$ 

Who brings it out of me anymore

Am

C Em

'Cause you know that it's not you

Am F C Em Am F