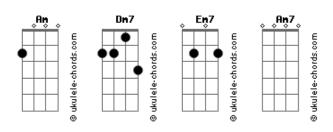

Am7
                                                              That's that me, espresso
Move it up, down, left, right, oh
            Am7
Switch it up like Nintendo
                                                              [Final]
Say you can't sleep, baby, I know
                                                                        Am7
                                                              Is it that sweet? I guess so
           Am7
That's that me, espresso
                                                                Em7
                                                                        Am7
                                                              Mm, that's me, espresso
```

## **Acordes**