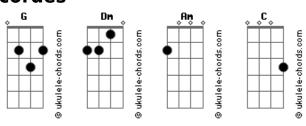

## Sabrina Claudio - Messages From Her

```
tom:
Intro: Dm Am C G
Look how you found me
No one else sees this but you, but you
?Cause once you told me
If something?s missing in \ensuremath{\mathsf{me}}
To go and find it in you
A piece of me ain?t there
?Cause nothing can compare
To life when I was young
That girl inside me stays
If I?m not here for me
She will be there
Dm \quad Am \quad C \quad G
Dadadadadada
Look how you found me
A broken part enough for two
For me and you
Just reminiscence of the best parts of my youth
I wish I was her for good
A piece of me ain?t there
```