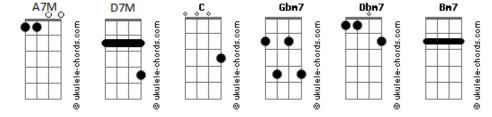

## Sade - Kiss Of Life

Tom: C Intro: 4/4 - A7M Gbm7 D7M Dbm7 Bm7 Gbm7 A7M There must have been an angel by my side Gbm7 Something heavenly led me to you D7M Dbm7 Bm7 Look at the sky Gbm7 It's the color of love A7M There must have been an angel by my side Gbm7 Something heavenly came down from above D7M Dbm7 Bm7 He led me to you Gbm7 He led me to you Bm7 Gbm7 He built a bridge to your heart Bm7 Gbm11 All the way Bm7 Gbm7 How many tons of love inside? Bm7 Gbm11 I can't say A7M When I was led to you Gbm7 I knew you were the one for  $\ensuremath{\mathsf{me}}$ Gbm7 D7M Dbm7 Bm7 I swear the whole world could feel my heartbeat A7M When I lay eyes on you Gbm7 Ay ay ay D7M Dbm7 Bm7 You wrapped me up in Gbm7

## The colour of love Bm7 Gbm7 You gave me the kiss of life Bm7 Gbm11 Kiss of Life Bm7 Gbm7 You gave me the kiss that's like Bm7 Gbm11 The kiss of life Intro: A7M Wasn't it clear from the start? D7M Gbm7 Look the sky is full of love Dbm7 Bm7 Gbm7 Yeah, the sky is full of love Gbm7 Bm7 He built a bridge to your heart Bm7 Gbm11 All the way Bm7 Gbm7 How many tons of love inside Bm7 Gbm11 I can't say You gave me the kiss of life Kiss of Life You gave me the kiss that's like The kiss of life You wrapped me up in the color of love

Must have been an angel come down from above Giving me love yeah Giving me love yeah

You gave me the kiss of life Kiss of Life You gave me the kiss of life The kiss of life Gbm11