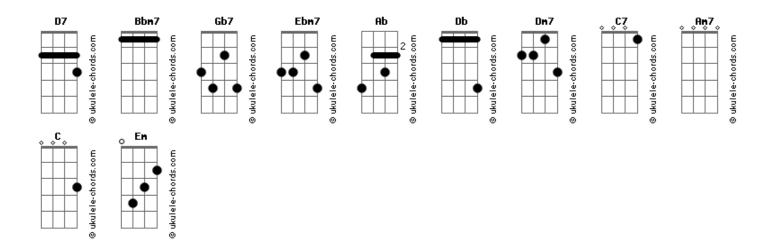

## Sagi Rei - I Love To Love

```
Intro: Cm7 F F7 Bb7 Gm7 Cm7 F F7 Bb7 F G7
    Cm7
Oh I love to love
    F7
               Bb7
   But my baby just loves to dance
She wants to dance,
  G7
she loves to dance,
    Gm7
She's got to dance
 Cm7
Oh I love to love
    F7 F
  But my baby just loves to dance
Bb Eb7 Bb
 Oh I love to love
               D7
But there's no time for our romance
Gm7 F7 Eb7 F7
No no no oh
 Cm7
Oh I love to love
F7 F Bb7
But my baby just loves to dance
  Bbm7
The minute
The band begins to swing it
                  Fbm7
He's on his feet to dig it
                  F7 F7
And dance the night away
Rhm7
Stop stop
I'm spinning like a top top
                  Fbm7
We'll dance until we drop drop
             F7 F7
But if I had my way
  Cm7
Oh I love to love
    F7 Bb7
   But my baby just loves to dance
She wants to dance,
  G7
she loves to dance,
    Gm7
She's got to dance
  Cm7
Oh I love to love
    F7 F
 But my baby just loves to dance
         Bb
Bb Eb7
```