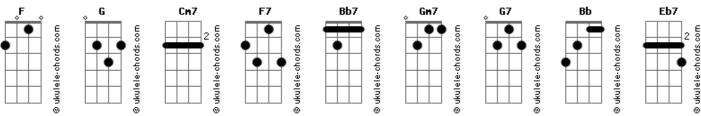

## Sagi Rei - I Love To Love

```
Intro: Cm7 F F7 Bb7 Gm7 Cm7 F F7 Bb7 F G7
    Cm7
Oh I love to love
    F7
               Bb7
   But my baby just loves to dance
She wants to dance,
  G7
she loves to dance,
    Gm7
She's got to dance
 Cm7
Oh I love to love
    F7 F
  But my baby just loves to dance
Bb Eb7 Bb
 Oh I love to love
               D7
But there's no time for our romance
Gm7 F7 Eb7 F7
No no no oh
 Cm7
Oh I love to love
F7 F Bb7
But my baby just loves to dance
  Bbm7
The minute
The band begins to swing it
                  Fbm7
He's on his feet to dig it
                  F7 F7
And dance the night away
Rhm7
Stop stop
I'm spinning like a top top
                  Fbm7
We'll dance until we drop drop
             F7 F7
But if I had my way
  Cm7
Oh I love to love
    F7 Bb7
   But my baby just loves to dance
She wants to dance,
  G7
she loves to dance,
    Gm7
She's got to dance
  Cm7
Oh I love to love
    F7 F
 But my baby just loves to dance
         Bb
Bb Eb7
```