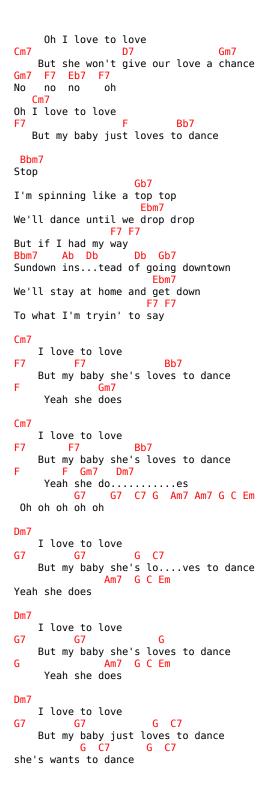

## Sagi Rei - I Love To Love

```
Intro: Cm7 F F7 Bb7 Gm7 Cm7 F F7 Bb7 F G7
    Cm7
Oh I love to love
    F7
               Bb7
   But my baby just loves to dance
She wants to dance,
  G7
she loves to dance,
    Gm7
She's got to dance
 Cm7
Oh I love to love
    F7 F
  But my baby just loves to dance
Bb Eb7 Bb
 Oh I love to love
               D7
But there's no time for our romance
Gm7 F7 Eb7 F7
No no no oh
 Cm7
Oh I love to love
F7 F Bb7
But my baby just loves to dance
  Bbm7
The minute
The band begins to swing it
                  Fbm7
He's on his feet to dig it
                  F7 F7
And dance the night away
Rhm7
Stop stop
I'm spinning like a top top
                  Fbm7
We'll dance until we drop drop
             F7 F7
But if I had my way
  Cm7
Oh I love to love
    F7 Bb7
   But my baby just loves to dance
She wants to dance,
  G7
she loves to dance,
    Gm7
She's got to dance
  Cm7
Oh I love to love
    F7 F
 But my baby just loves to dance
         Bb
Bb Eb7
```