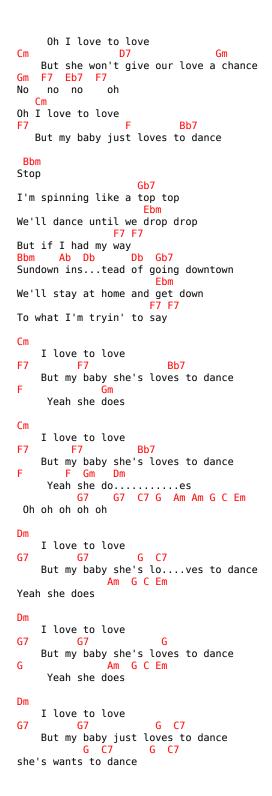

## Sagi Rei - I Love To Love

```
Intro: Cm F F7 Bb7 Gm Cm F F7 Bb7 F G7
    Cm
Oh I love to love
    F7
               Bb7
   But my baby just loves to dance
She wants to dance,
   G7
she loves to dance,
    Gm
She's got to dance
  Cm
Oh I love to love
   F7 F
  But my baby just loves to dance
Bb Eb7 Bb
 Oh I love to love
             D7
 But there's no time for our romance
Gm F7 Eb7 F7
No no no oh
 Cm
Oh I love to love
F7 F Bb7
 But my baby just loves to dance
  Bbm
The minute
The band begins to swing it
                  Fhm
He's on his feet to dig it
And dance the night away
Rhm
Stop stop
I'm spinning like a top top
                  Fbm
We'll dance until we drop drop
             F7 F7
But if I had my way
  Cm
Oh I love to love
F F7 Bb7
   But my baby just loves to dance
She wants to dance,
  G7
she loves to dance,
    Gm
She's got to dance
Oh I love to love
F F7 F But my baby just loves to dance
Bb Eb7 Bb
```