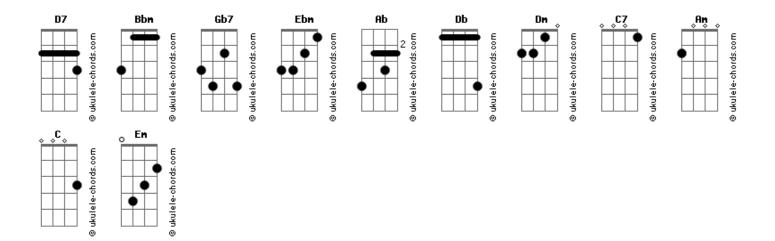

## Sagi Rei - I Love To Love

```
Intro: Cm F F7 Bb7 Gm Cm F F7 Bb7 F G7
    Cm
Oh I love to love
    F7
               Bb7
   But my baby just loves to dance
She wants to dance,
   G7
she loves to dance,
    Gm
She's got to dance
  Cm
Oh I love to love
   F7 F
  But my baby just loves to dance
Bb Eb7 Bb
 Oh I love to love
             D7
 But there's no time for our romance
Gm F7 Eb7 F7
No no no oh
 Cm
Oh I love to love
F7 F Bb7
 But my baby just loves to dance
  Bbm
The minute
The band begins to swing it
                  Fhm
He's on his feet to dig it
And dance the night away
Rhm
Stop stop
I'm spinning like a top top
                  Fbm
We'll dance until we drop drop
             F7 F7
But if I had my way
  Cm
Oh I love to love
F F7 Bb7
   But my baby just loves to dance
She wants to dance,
  G7
she loves to dance,
    Gm
She's got to dance
Oh I love to love
F F7 F But my baby just loves to dance
Bb Eb7 Bb
```