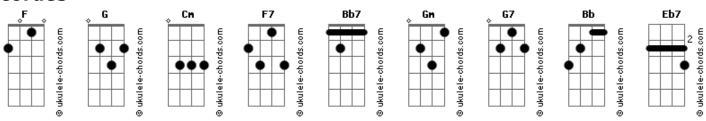

## Sagi Rei - I Love To Love

```
Intro: Cm F F7 Bb7 Gm Cm F F7 Bb7 F G7
    Cm
Oh I love to love
    F7
               Bb7
   But my baby just loves to dance
She wants to dance,
   G7
she loves to dance,
    Gm
She's got to dance
  Cm
Oh I love to love
   F7 F
  But my baby just loves to dance
Bb Eb7 Bb
 Oh I love to love
             D7
 But there's no time for our romance
Gm F7 Eb7 F7
No no no oh
 Cm
Oh I love to love
F7 F Bb7
 But my baby just loves to dance
  Bbm
The minute
The band begins to swing it
                  Fhm
He's on his feet to dig it
And dance the night away
Rhm
Stop stop
I'm spinning like a top top
                  Fbm
We'll dance until we drop drop
             F7 F7
But if I had my way
  Cm
Oh I love to love
F F7 Bb7
   But my baby just loves to dance
She wants to dance,
  G7
she loves to dance,
    Gm
She's got to dance
Oh I love to love
F F7 F But my baby just loves to dance
Bb Eb7 Bb
```