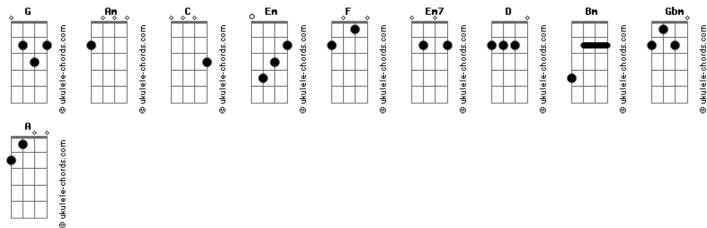

## Sailor Moon - My Only Love

Tom: G

(intro) Am C Am C

AmCEmGDeep in my soul love so strong it takes controlAmCEmGnow we both know the secret's bare the feelings showFCGEm7Fdriven far apart i make a wish on a shooting star

C Am there will come a day somewhere far away Em G in your arms i'll stay my only love C Am even though you're gone love will still live on Em F the feeling is so strong my only love my only love (guitar solo - acoustic plays chords indicated above tab)

D Bm there will come a day somewhere far away Gbm Α in your arms i'll stay my only love D you've reached the deepest part of the secret in my heart Gbm Α i've known it from the start my only love D Bm there will come a day somewhere far away Gbm Α in your arms i'll stay my only love D Bm you've reached the deepest part of the secret in my heart Gbm Α i've known it from the start my only love D