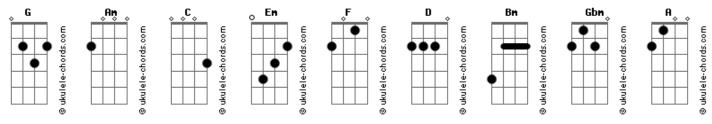

## Sailor Moon - My Only Love

Tom: G

(intro) Am C Am C

Am C Em G

Deep in my soul love so strong it takes control

Am C Em G

now we both know the secret's bare the feelings show

F C G Em F

driven far apart i make a wish on a shooting star

C Am

there will come a day somewhere far away

Em G

in your arms i'll stay my only love

C Am

even though you're gone love will still live on

Em F

the feeling is so strong my only love my only love

(guitar solo - acoustic plays chords indicated above tab)

there will come a day somewhere far away Gbm A
in your arms i'll stay my only love
D
you've reached the deepest part of the secret in my heart
Gbm A
i've known it from the start my only love

D
Bm
there will come a day somewhere far away
Gbm A
in your arms i'll stay my only love
D
you've reached the deepest part of the secret in my heart
Gbm A
i've known it from the start my only love
D
my only love
(Bm Gbm A)
(fade out)