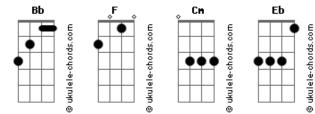

## Saint Motel - My Type

Tom: Bb Intro: F Rh Uuuuu uu uh Cm Take a look around the room Love comes wearing disguises. Cm How to go about and choose? Bb Break it down by shapes and sizes. F Eb I'm a man who's got very specific taste. Oh, you got a pulse in you, are breathing Uuh, I think it's time that we get leaving F When there's loving in the air, Cm Don't fight it, just keep breathing. Cm I can't help myself but stare

## Acordes

Bb Double check for double meanings. I'm a man who's got very specific taste. Oh, you got a pulse in you, are breathing F Uuh, i think its time that we get leaving Bb Uuuh uu. Cm F Cm Bb Cm F. Uuuuu uu uh Solo: F Cm F Eb Bb uuuh uu uuuuu uu uh Oh, you got a pulse in you, are breathing