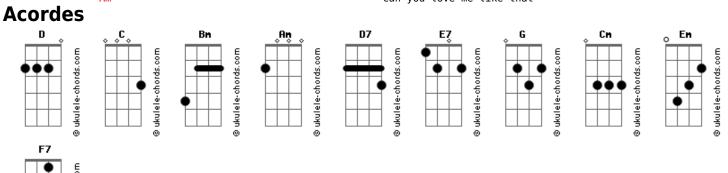

## Sam Kim - Love Me Like That

tom: D (forma dos acordes no tom de C ) Capostraste na  $2^{\underline{a}}$  casa

[Primeira Parte]

Bm C Am I get defensive and insecure Bm My own worst critic Am Behind a closing door I'm fragile Bm and fractured that's for sure [Pré-Refrão] Bm Am I burned myself down to the ground Oh can I ask of you C Bm Am to treat me soft and tender C Bm Am Love me hard and true C Bm Am Keep my heart from building walls C Bm Am So high you can't get through Am Treat me soft and tender