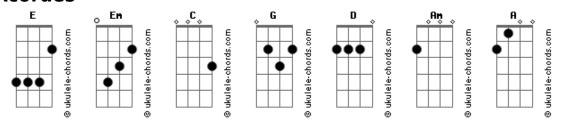

## Sam Tinnesz - Far From Home

```
Tom: E
                                                                If you get to me too late
                                                                Just know that I tried
                                Em
                                                                Em
I'm sending the raven
                                                                0oh
                                                                 I'm so far from home
Black bird in the sky
Sending a signal that I'm here
                                                                 So far from home
Some sign of life
                                                                Em
                                                                    G
                                                                0oh
I'm sending a message
                                                                        C
                                                                Not where I belong
Of feathers and bones
                                                                Not where I belong
Just let me know I'm not forgotten
                                                                Em G
                                                                0oh...
Out here alone
                                                                 I'm so far from home
                                                                    D
The air is cold
                                                                So far from home
The night is long
                                                                So far
I feel like I might fade
                                                                The air is cold
Into the dawn
                                                                The night is long
Fade until I'm gone
                                                                 I feel like I might fade
Fm
                                                                 Into the dawn
0oh
                                                                 Fade until I'm gone
I'm so far from home
I?m so far from home
                                                                 ( Am )
                                                                 Em
0oh
                                                                0oh
Not where I belong
                                                                 I'm so far from home
Not where I belong
                                                                So far from home
Em G
0oh...
                                                                Fm G
                                                                0oh
I'm so far from home
                                                                Not where I belong
So far from home
                                                                Not where I belong
                                                                Em G
I'm sending a raven
                                                                 0oh...
With blood on its wings
                                                                 I'm so far from home
Hoping it reaches you in time
                                                                So far from home
And you know what it means
                                                                 (Em C G D)
                                     Em
                                                                So far from home
Cause out here in the darkness
And out of the light
                                                                Not where I belong
                                                                I'm so far from home
```