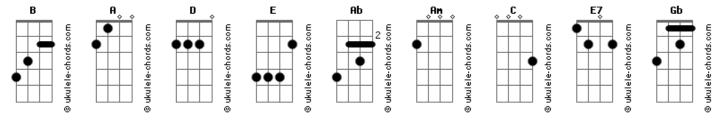

## Same Bloods Cocktail - You Give No Time

```
I saw myself like you said to do
                            tom:
Intro: B A D E Ab
                                                               I look
       B A D E
                                                               Myself first to enjoy this ride
You need the time
                                                               You don't mind
                                                               A2
Just to realize
                                                               With the blades to grind
That losing time you can see
                                                               You just see their shine
                                                                        D
It passes through your eyes
                                                               Baby you look so fine
                                                               No people let you down
The bad feelings
That people hide
                                                               You define
We lose time just to perceive
                                                                    Everything I like
The time they steal
                                                               When I'm by your side \  \  \,
                                                               Baby you give no time
Nobody feels what you already feel
                                                                          F
                                                               To people let you down
No one can make it for you, no decision
You learn a thing that becomes so real E
                                                               (BBEDGb)
                                                               ( B B E D )
( B B E D E Gb )
New moments look like in the old days
You got your bones calloused and so pure
                                                               You don't mind
                                                                     B
Your trials have healed your wounds
                                                               With the blades to grind
You?re so experienced, also they can fear
                                                               You just see their shine
 E E7
                                                                       D
                                                               Baby you look so fine
You already live and they already stay tuned
                                                               No people let you down
You don't mind
                                                               You define
With the blades to grind
                                                                    Everything I like
You just see their shine
                                                               When I'm by your side
         D
                                                                       D
Baby you look so fine
                                                               Baby you give no time
No people let you down
                                                               To people let you down
You define
                                                               You don't mind
                                                               With the blades to grind
    Everything I like
                                                               You just see their shine
When I'm by your side
                                                                        D
Baby you give no time
                                                               Baby you look so fine
To people let you down
                                                               No people let you down
You never talk about self esteem
                                                               You define
Cos this is so diluted in your life
                                                                    Everything I like
You see reality inside a dream
                                                               When I'm by your side
                                                                       D
Where everything is undefined
                                                               Baby you give no time
                                                               To people let you down
You know how much i've asked you
                                                               (BADE)
```

## Oferecimento Lojalele.com.br

How to escape this crossfire

B
You don't mind
A2 B
With the blades to grind
A
You just see their shine
D
Baby you look so fine
E
No people let you down

You define
A2 B
Everything I like
A
When I'm by your side
D
Baby you give no time
E
To people let you down
[Final] B B E D
B B E D Gb