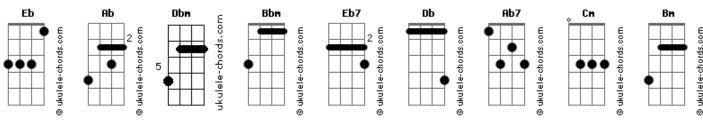

## Sammy Copley - Be Careful With My Heart, Dear

tom: Eb Intro: Ab Dbm Ab Bbm Eb7 Please, be careful with my heart, dear Bbm Eb7 Ab Don't let it fall apart, dear Ab Don't let it fall so far Eb7 Ab Eb7 As to fall in love with you Bbm Eb7 Please, be mindful of my love, dear Ab Bbm Eb7 I've saved it all for you Bbm Eb7 Db Dbm Ab And there's nothing more I'd rather do

```
Dbm
Than fall in love with you
   Bbm Eb7
And I'm hoping you'll be falling, too
[Ponte] Ab Bbm Cm Bm Bbm Eb7
       Ab Bbm Eb7 Ab
       Db Dbm Ab Db Dbm
       Eb7 Fm Dbm Ab
                          Bbm Eb7
And there's nothing more I'd rather do
F<sub>b</sub>7
Than fall in love with you
And I'm hoping you might fall
               Eb7
Bbm
Baby please, just fall
                     Eb7
Tell me you'll be falling too
```