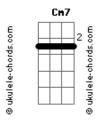

## Samuca e a Selva - À Beça

```
Tom: Bb
Gm7
I had a dream
Cm7
                                Gm7
With the sound of your voice
       Cm7
I got a feeling
That your heart is so noise
I fell asleep
                Gm7
When you got your choice
Why don't you told me baby
          Gm
While I own my heart?
Cm7
I do my best
       Gm7
To prove to myself
       Cm7
Eu tentei à beça
To be with somebody else
               Cm7
You gonna think it's pressure
             Gm7
But now you can tell
Dm7 Cm7
                                Gm7
```

```
"peace out, you know I love you as well"
     Gm7
I had a dream \,
Cm7
Com o som da tua voz
       Cm7
I got a feeling
That your heart is so noise
Adormeci
                Gm7
While you got your choice
                                                 Gm7
Uai, não contou-me baby while I own my heart?
I do my best
       Gm7
To prove to myself
       Cm7
Eu tentei à beça
To be with somebody else
              Cm7
You gonna think it's pressure
            Gm7
But now you can tell
\, Dm7 \,
"peace out
Cm7
You know I love you as well"
```