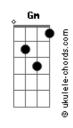

## Samuca e a Selva - À Beça

```
Tom: Bb
Gm7
I had a dream
Cm7
                                Gm7
With the sound of your voice
       Cm7
I got a feeling
That your heart is so noise
I fell asleep
                Gm7
When you got your choice
Why don't you told me baby
          Gm
While I own my heart?
Cm7
I do my best
       Gm7
To prove to myself
       Cm7
Eu tentei à beça
To be with somebody else
               Cm7
You gonna think it's pressure
             Gm7
But now you can tell
Dm7 Cm7
                                Gm7
```