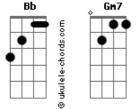

## Samuca e a Selva - À Beça

```
Tom: Bb
Gm7
I had a dream
Cm7
                                Gm7
With the sound of your voice
       Cm7
I got a feeling
That your heart is so noise
I fell asleep
                Gm7
When you got your choice
Why don't you told me baby
          Gm
While I own my heart?
Cm7
I do my best
       Gm7
To prove to myself
       Cm7
Eu tentei à beça
To be with somebody else
               Cm7
You gonna think it's pressure
             Gm7
But now you can tell
Dm7 Cm7
                                Gm7
```