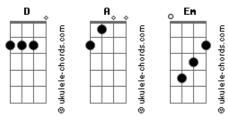

## San Cisco - Nepal

```
Intro: D A Em Em

D A

If you?re gonna break his heart could you break it gently please

Em

'cos he is all you?ve got and you are all he needs and D

A

If you?re going to throw it all, then throw it to the water Em

Tell me, tell me if you feel it all

D A

You never felt that much, you never felt that love so Em

When you turned around saw him lying on the ground D

A

You picked him up just a little bit so you could spit Em

In the face of what he gave you, oh what he made you and D

A

If you?re going to throw it all, then throw it to the water Em

Tell me, tell me if you feel it all

D A

Feel it all, feel it all
```



## **Acordes**