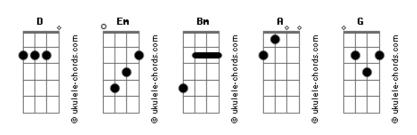

## Seafret - Love Won't Let Me Leave

```
tom:
                                                                                                           D
Intro: D Em Bm A D G
                                                                                                                                                                                                                                                                                                                                                                                                                                                                  [Pré-Refrão]
 [Primeira Parte]
Searching for some kind of meaning
                                                                                                                                                                                                                                                                                                                                                                                                                                                                  [Refrão]
Answers I can believe in
Something now that you're not around
I know it's complicated
                                                                                                                                                                                                                                                                                                                                                                                                                                                                But without you
Someday I'll have to face it
But I don't think that I can do it now
 [Pré Refrão]
I can't deny it, the harder I fight
                                                                                                                                                                                                                                                                                                                                                                                                                                                                  [Ponte]
The deeper it pulls me down
Stuck in the same place
I can't even see straight
 [Refrão]
Well you knock me off my feet
                                                                                                                                                                                                                                                                                                                                                                                                                                                                  For somewhere new
Yeah, you made a mess of me
                                                                                                                                                                                                                                                                                                                                                                                                                                                                  [Refrão]
But without you
 I just feel so incomplete
I can see that open road % \left( 1\right) =\left( 1\right) \left( 1\right) 
                                                                                                                                                                                                                                                                                                                                                                                                                                                                But without you
But I just can't let you go
                                                                                                                                                                                                                                                                                                                                                                                                                                                                                                                    D
There's no air to breathe
It still brings me to my knees
Love won't let me leave
 [Segunda Parte]
I've been walking the pavement
                                                                                                                                                                                                                                                                                                                                                                                                                                                                Love won't let me leave
```