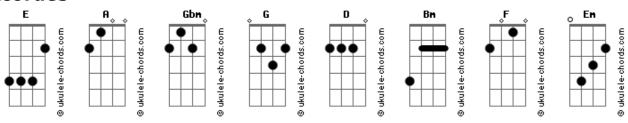

Ohhhhhh...
C#sus2
Yesterday it hit me
                                                             E
I felt we were slipping away
E E Bm
E E Say if you can it's okay

LE E E
Just like you said way then
C#sus2
Sometimes I fall and I feel like
                                                            C#sus2
I don't know the way
     E
              Bm
Say if you can it's okay
                                                                Е
         Α
Just like you said then
                                                                  Bm
                                                            It's okay
Just like you said
Gbm
Now,
      F
Now my days become long
                           D
 A G
Okay, I know I'll never feel the same again
```



## **Acordes**