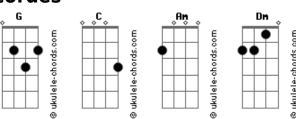

## Selena Gomez - Anxiety (feat. Julia Michaels)

```
And my exes all say that I'm hard to deal with
                                                               And I admit it, it's true
My friends, they wanna take me to the movies
I tell 'em to fuck off, I'm holding hands with my depression
                                                                  But all my friends, they don't know what it's like, what
                                                               it's like
And right when I think I've overcome it
Anxiety starts kicking in to teach that shit a lesson
                                                                 I've been told that I could take something to fix it
                            Am
Oh, I try my best just to be social
                                                                                               Dm
                                                               Damn, I wish it, I wish it was that simple, ah
I make all these plans with friends and hope they call and
                                                                                         Dm
Then I overthink about the things I?m missing
                                                               I got all these thoughts running through my mind
Now I'm wishing I was with 'em
                                                               All the damn time and I can't seem to shut it off
                                                                                       Am
Feel like I'm always apologizing for feeling
                                                               I think I'm doing fine most of the time
Like I'm out of my mind when I'm doing just fine
And my exes all say that I'm hard to deal with
                                                               I got all these thoughts running through my mind
And I admit it, yeah
                                                               All the damn time and I can't seem to shut it off
                                                               I think I'm doing fine most of the time
 But all my friends, they don't know what it's like, what
 They don't understand why I can't sleep through the night
                                                                 Shut it, shut it, yeah
                                Dm
 I've been told that I could take something to fix it
                                Dm
Damn, I wish it, I wish it was that simple, ah
                          Dm
All my friends they don't know what it's like, what it's like
                                                                            Αm
                                                                                                Dm
                                                                 I've been told that I could take something to fix it
Always wanted to be one of those people in the room
                                                               Damn, I wish it, I wish it was that simple, ah
That says something and everyone puts their hand up
                                                                                         Dm
Like: If you're sad put your hand up
                                                               Li-i-i-ike
If you hate someone, put your hand up
If you're scared, put your hand up
                                                               What it's like, what it's like
Feel like I'm always apologizing for feeling
                                                               What it's like
Like I'm out of my mind when I'm doing just fine
                                                               (I love this song)
```