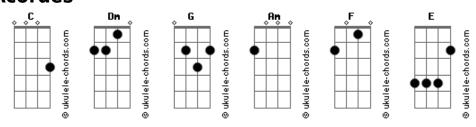

## Selena Gomez - Disappear

```
Tom: C
                                                               nothing but an illusion
   (intro) C Dm G Am
                                                               but i'm not gonna lose ya
                                                                       Dm
(verse 1)
                                                               so just do your trick
                                                               and make it quick
I remember the first time
                                                               cuz i'm pretending
but it wasn't the last time that
                                                               (pre-chorus)
you told me that
                                                               i can't let you vanish there's no magic when you're gone
you'd take me back
                                                               (chorus)
                                                                       Dm
so i'm still wondering why
                                                               you say you don't need me
                                                                             Am
                                                                you say it's time to believe me
there was ever a question
                                                               Am F
i should've learned my lesson
                                                               i'm not gonna let you
but i keep coming back
                                                                Disappear
                                                                       Dm
like a heart attack
                                                               i don't wanna hear it
that's always breaking
                                                               i don't wanna believe it
                                                                      F
                                                               i'm not gonna let you
(pre-chorus)
                G
                                                                                      ( C Dm G Am ) (2x)
i can't let you vanish there's no magic when you're gone
                                                                 Disappear uh oh uh oh oh-oh 3x(Disappear)
                                                               (solo)
you say you don't need me
                                                               don't go!
you say it's time to believe me Am F E
                                                               (pre-chorus)
                                                                                                  Dm
i'm not gonna let you
                                                               i can't let you vanish there's no magic when you're gone
 Disappear
                                                               Am Dm
       Dm
                                                               you say you don't need me
i don't wanna hear it
        Am
i don't wanna believe it
                                                                you say it's time to believe me
Am F
i'm not gonna let you
                                                               i'm not gonna let you
                     ( C Dm G Am ) (2x)
 Disappear uh oh uh oh oh-oh 3x(Disappear)
                                                                 Disappear
                                                               i don't wanna hear it
(verse 2)
                                                                       Am
Am
i don't wanna be lonely
                                                               i don't wanna believe it
but you were always the only one who'd
                                                               i'm not gonna let you
                                                                                     ( C Dm G Am ) (2x)
cast a spell
and make it feel
                                                                Disappear uh oh uh oh oh-oh 3x(Disappear)
            G
like all of this was real
                                                               (repeat til fade)
```