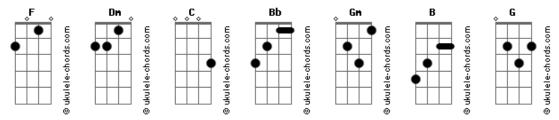

our falling down
                                                            (interlude 2x) Dm C F Gm
the world starts spinning out
                                                            (repeat chorus)
You When your falling down
                                                            (outro)
no its not all about
                                                             Dm
                                                            Smile for the camera
You When your falling down
                                                            everybodys looking at you
                                                            Smile for the camera if your
you know i'll be around
                                                            heart is under pressure
```

## **Acordes**