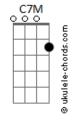

## Selena Gomez - Hold On

```
Tom: C
  С
Make it to the end
It will better you very soon, oh yeah
Rely on your friends
They?ll get you through
They?re there for you, oh yeah
C C7M F
Ho - ld on
And suddenly you find your way
 C7M F
Ho - ld on
Till yesterday is far away
Don?t let it get you down
                             Em F
It will bury you, very soon, oh yeah
Come into your own
And then let it go
               Em F
Don?t you know, oh yeah
C C7M F
```