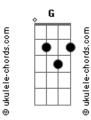

## Selena Gomez - Hold On

```
Tom: C
  С
Make it to the end
It will better you very soon, oh yeah
Rely on your friends
They?ll get you through
They?re there for you, oh yeah
C C7M F
Ho - ld on
And suddenly you find your way
 C7M F
Ho - ld on
Till yesterday is far away
Don?t let it get you down
                             Em F
It will bury you, very soon, oh yeah
Come into your own
And then let it go
               Em F
Don?t you know, oh yeah
C C7M F
```