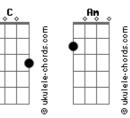

## Selena Gomez - Hold On

```
Tom: C
  С
Make it to the end
It will better you very soon, oh yeah
Rely on your friends
They?ll get you through
They?re there for you, oh yeah
C C7M F
Ho - ld on
And suddenly you find your way
 C7M F
Ho - ld on
Till yesterday is far away
Don?t let it get you down
                             Em F
It will bury you, very soon, oh yeah
Come into your own
And then let it go
               Em F
Don?t you know, oh yeah
C C7M F
```