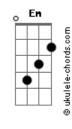

## Selena Gomez - Hold On

```
Tom: C
  С
Make it to the end
It will better you very soon, oh yeah
Rely on your friends
They?ll get you through
They?re there for you, oh yeah
C C7M F
Ho - ld on
And suddenly you find your way
 C7M F
Ho - ld on
Till yesterday is far away
Don?t let it get you down
                             Em F
It will bury you, very soon, oh yeah
Come into your own
And then let it go
               Em F
Don?t you know, oh yeah
C C7M F
```