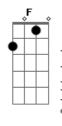

## Selena Gomez - Hold On

```
Tom: C
  С
Make it to the end
It will better you very soon, oh yeah
Rely on your friends
They?ll get you through
They?re there for you, oh yeah
C C7M F
Ho - ld on
And suddenly you find your way
 C7M F
Ho - ld on
Till yesterday is far away
Don?t let it get you down
                             Em F
It will bury you, very soon, oh yeah
Come into your own
And then let it go
               Em F
Don?t you know, oh yeah
C C7M F
```