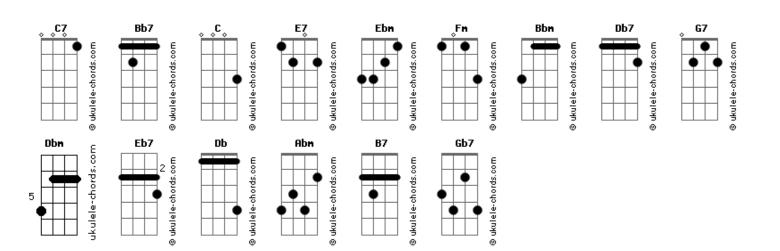

## Ab Bb So if you'll just say you want me too...

D в Ε Eb Яb Gb Gbn Bm S ukulele-chords.com ukulele-chords.com ukulele-chords.com ukulele-chords.com ukulele-chords.com ukulele-chords.com ukulele-chords.com ukulele-chords.com ukulele-chords.com 0 Cn BЬ Ab7 G En Aņ D7 Gm 0 ukulele-chords.com ukulele-chords.com ukulele-chords.com ukulele-chords.com ukulele-chords.com ukulele-chords.com ukulele-chords.com ukulele-chords.com ukulele-chords.com • •• ۰