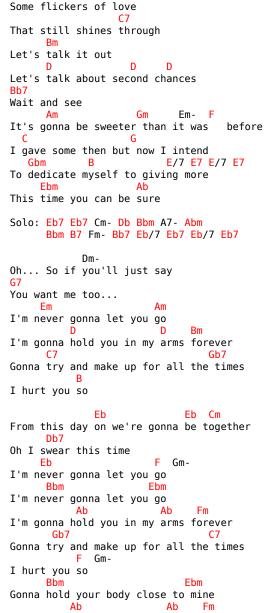

## Sérgio Mendes - Never Gonna Let You Go

Tom: Gb Intro: Gbm Bm E A Gbm E Gb Gm Cm I was as wrong as I could be Bb Eb To let you get away from me Bb I'll regret that move Ab7 F G Em For as long as I'm livin' Am D7 But now that I've come to see the light D Bm С7 All I wanna do is make things right Bm So just say the word D D And tell me that I'm forgiven Bb7 You and me Am Gm Em-F We're gonna be better than we were before C G I loved you then but now I intend Gbm B E/7 E7 E/7 E7 To open up and love you even more Ebm Ab This time you can be sure Chorus: Fm Bbm I'm never gonna let you go Eb Eb Cm I'm gonna hold you in my arms forever Db7 G7 Gonna try and make up for all the times C I hurt you so E Dbm F From this day on we're gonna be together D Oh I swear this time Gb E I'm never gonna let you go F Gm Cm Looking back now It seems so clear Bb Fb I had it all when you were here Bb Oh you gave it all And I took it for granted Em D Am But if there's some feeling left in you

## Acordes

Bm

From this day on we're gonna be together Gb7 Oh I swear this time