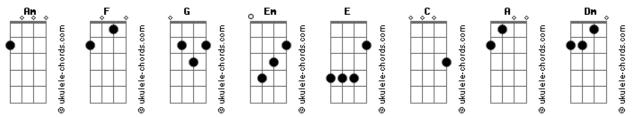

## Set It Off - Nightmare

tom: Intro: Am F G F G Am [Primeira Parte] Am They're coming, creeping from the corner And all I know is that I don't feel safe Am I feel the tapping on my shoulder I turn around in an alarming state But am I losing my mind? I really think so Am Not a creature in sight But, what you don't know [Pré-Refrão] G Em F Is that my breathing gets faster and so does my heartbeat GΕ Fm I wish this was over, I wish that this was a dream but [Refrão] I created a monster, a hell within my head With nowhere to go, I'm out on my own E Oh, I'm so scared C I created a monster, a beast inside my brain With nowhere to go, I'm out on my own E My mind impaired Am F Am E Awake me from my nightmare [Segunda Parte] Δm Wait, something doesn't feel right (feel right) No, something seems wrong (wrong) And I've been feeling this way (oh that's too bad) For far too long As my vision gets blurred, my skin's getting colder Appearing young, while I'm growing older I collapse to the floor and scream F Am

## Acordes

[Refrão] I created a monster, a hell within my head With nowhere to go, I'm out on my own F Oh, I'm so scared C I created a monster, a beast inside my brain With nowhere to go, I'm out on my own F My mind impaired Awake me from my nightmare [Ponte] F Walking to the ledge, I find myself looking down Frozen still with fear, now I'm plunging to the ground If only I knew how to fly Then I could convince myself this isn't my time to die Am Instead I'm rocketing faster and faster I dive-bomb to the floor And when my body crashes to the pavement I'm right back where I was before [Refrão] C I created a monster, a hell within my head With nowhere to go, I'm out on my own F Oh, I'm so scared C I created a monster, a hell within my head F With nowhere to go, I'm out on my own Oh, I'm so scared, no, whoa I created a monster, a beast inside my brain F With nowhere to go, I'm out on my own E My mind impaired Am Awake me from my nightmare (I'm so scared) Awake me from my nightmare (I'm so scared) Dm Fm Am

 Awake me from my nightmare (I'm so scared)

 Em
 Dm
 Am

 Awake me from my nightmare (I'm so scared)

 E
 Am

 Awake me from my nightmare