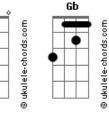

## Shakira - Costume Makes The Clown

Tom: D

Rm G Told you I felt lucky with my humble breasts Bm Well I don't G Said that I was sure the world was gonna change Bm Well I´m not G Before I didn't give a damn 'bout what they say Bm But I do G Promised that I'll never ever lie to you PRE-CHORUS: Fm So you can help Fm Α Taking the make-up off my face Α Gb Before I forget my own features CHORUS: Α Bm I'm not here to let you down Rm G Α But the costume makes the clown Α D G It's just lashing out on me Bm Don't be so hard G Don't be so hard on this Gb It's your turn now To cheat on me Bm G