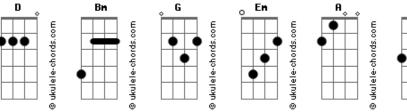

## Shakira - Costume Makes The Clown

Tom: D

Rm G Told you I felt lucky with my humble breasts Bm Well I don't G Said that I was sure the world was gonna change Bm Well I´m not G Before I didn't give a damn 'bout what they say Bm But I do G Promised that I'll never ever lie to you PRE-CHORUS: Fm So you can help Fm Α Taking the make-up off my face Α Gb Before I forget my own features CHORUS: Α Bm I'm not here to let you down Rm G Α But the costume makes the clown Α D G It's just lashing out on me Bm Don't be so hard G Don't be so hard on this Gb It's your turn now To cheat on me Bm G